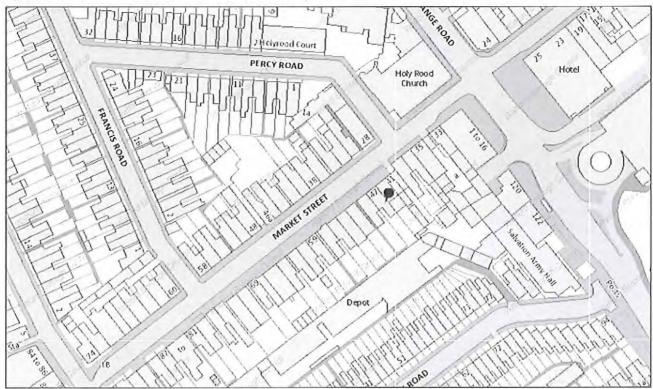

#### File Reference

Watford Superstore

04 March 2015 Page 1 of 1

Appendix 1 - 15/00207/LAPRE Watford Superstore, 43-45 Market Street

© Crown Copyright and database rights 2015 Ordnance Survey 100018689. Aerial © Geoperspectives, Historical © Landmark Information Group. Tithe © Hertfordshire CC. GIS © Watford BC.

1: 1250

43-45 Market Street Watford, Hertfordshire WD18 0PN KEY SCALE: 1:100

| $\triangle$    | FIRE EXTINGUISHERS              |
|----------------|---------------------------------|
| F 22           | FIRE EXIT SIGNS                 |
| 0              | EMERGENCY LIGHTING              |
| E <sup>4</sup> | CCTV CAMERAS                    |
| CCTV RECORDI   | NG 31 DAYS                      |
| SHUTTERS PRO   | VIDED                           |
| ALARM SYSTEM   | I TO AOI SPEC OR SIMILAR FITTED |