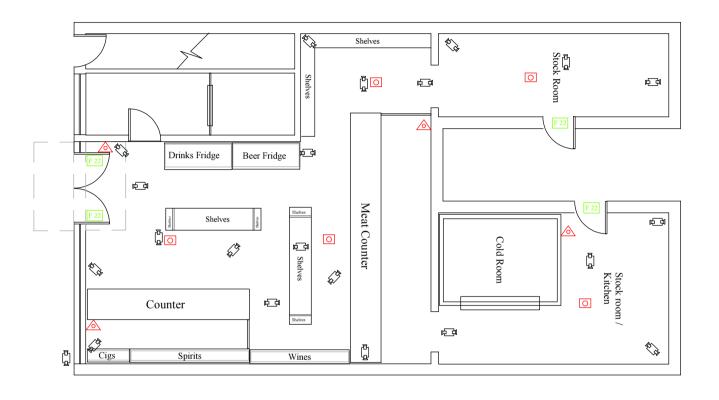

1: 1250

43-45 Market Street Watford, Hertfordshire WD18 0PN KEY SCALE: 1:100

| $\triangle$    | FIRE EXTINGUISHERS              |
|----------------|---------------------------------|
| F 22           | FIRE EXIT SIGNS                 |
| 0              | EMERGENCY LIGHTING              |
| E <sup>4</sup> | CCTV CAMERAS                    |
| CCTV RECORDI   | NG 31 DAYS                      |
| SHUTTERS PRO   | VIDED                           |
| ALARM SYSTEM   | I TO AOI SPEC OR SIMILAR FITTED |

I am also concerned that the beer fridge is closer to the entrance of the premises than to the counter. The plan submitted with the application also shows a shelving unit between the beer fridge and the counter, potentially prohibiting or at least obscuring the view of the beer fridge. This fridge may also be obstructed from the meat counter by another shelving unit. This is a concern because this area can not be effectively managed by staff within the premises, and may result in theft attempts by problem drinkers or even by children. The presence of CCTV cameras covering this area is not sufficient, and is not a physical barrier.